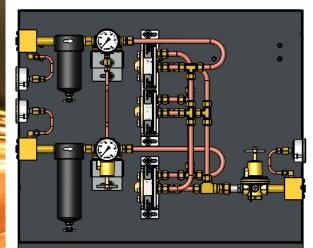

## McDantim's trusted Trumix® technology is available for the laser cutting industry!

This panel is a floor-mounted unit, but can be wall-mounted. The Lasercut comes standard with coalescing filters and a piloted regulator system, as well as easily removable blender banks for blend changes or recalibration. See the flow chart for scfh and working pressure correlation and capacity.