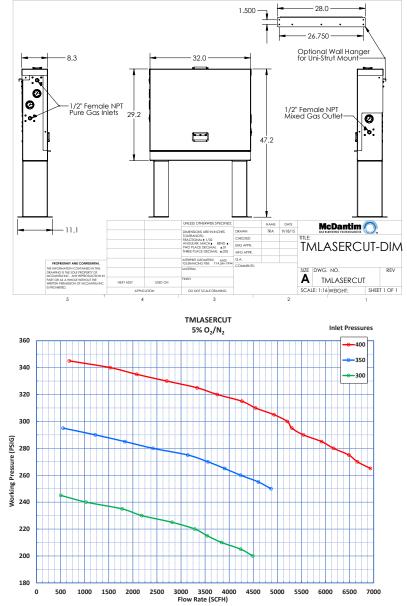

## McDantim's trusted Trumix® technology is available for the laser cutting industry!

This panel is a floor-mounted unit, but can be wall-mounted. The Lasercut comes standard with coalescing filters and a piloted regulator system, as well as easily removable blender banks for blend changes or recalibration. See the flow chart for scfh and working pressure correlation and capacity.