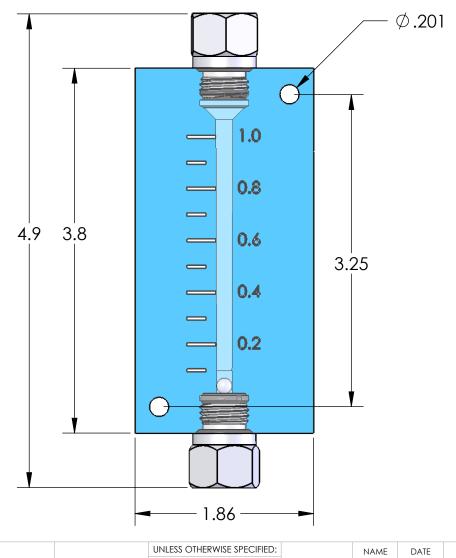

|                                                                                                                                                                                                                    |             |         | UNLESS OTHERWISE SPECIFIED:                                                                                                                                                         |           | NAME | DATE     |                                | McDantim 🦳   |          |  |
|--------------------------------------------------------------------------------------------------------------------------------------------------------------------------------------------------------------------|-------------|---------|-----------------------------------------------