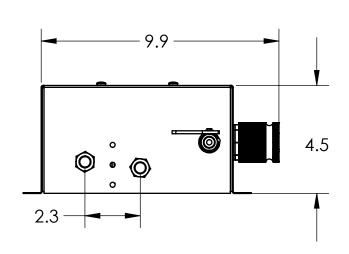

| PROPRIETARY AND CONFIDENTIAL  THE INFORMATION CONTAINED IN THIS DRAWING IS THE SOLE PROPERTY OF MCDANTIM INC. ANY REPRODUCTION IN PART OR AS A WHOLE WITHOUT THE WRITTEN PERMISSION OF MCDANTIM INC |             |         | UNLESS OTHERWISE SPECIFIED:                                                                                                                                                                  |           | NAME | DATE    | McDantim 🦳                      |
|-----------------------------------------------------------------------------------------------------------------------------------------------------------------------------------------------------|-------------|---------|----------------------------------------------------------------------------------------------------------------------------------------------------------------------------------------------|-----------|------|---------|---------------------------------|
|                                                                                                                                                                                                     |             |         | DIMENSIONS ARE IN INCHES TOLERANCES: FRACTIONAL± 1/32 ANGULAR: MACH± BEND ± TWO PLACE DECIMAL ±.01 THREE PLACE DECIMAL ±.005  INTERPRET GEOMETRIC ANSI TOLERANCING PER: Y14.5M-1994 MATERIAL | DRAWN     | TRA  | 9/16/15 | TITLE:  TM900-DIM               |
|                                                                                                                                                                                                     |             |         |                                                                                                                                                                                              | CHECKED   |      |         |                                 |
|                                                                                                                                                                                                     |             |         |                                                                                                                                                                                              | ENG APPR. |      |         |                                 |
|                                                                                                                                                                                                     |             |         |                                                                                                                                                                                              | MFG APPR. |      |         |                                 |
|                                                                                                                                                                                                     |             |         |                                                                                                                                                                                              | Q.A.      |      |         | 1741700 DITAL                   |
|                                                                                                                                                                                                     |             |         |                                                                                                                                                                                              | COMMENTS: |      |         |                                 |
|                                                                                                                                                                                                     |             |         |                                                                                                                                                                                              |           |      |         | SIZE DWG. NO.                   |
|                                                                                                                                                                                                     | NEXT ASSY   | USED ON | FINISH                                                                                                                                                                                       |           |      |         | <b>A</b> TM900-DIM              |
| IS PROHIBITED.                                                                                                                                                                                      | APPLICATION |         | DO NOT SCALE DRAWING                                                                                                                                                                         |           |      |         | SCALE: 1:4 WEIGHT: SHEET 1 OF 1 |
| 5                                                                                                                                                                                                   |             |         | 2                                                                                                                                                                                            |           |      | 2       | 1                               |