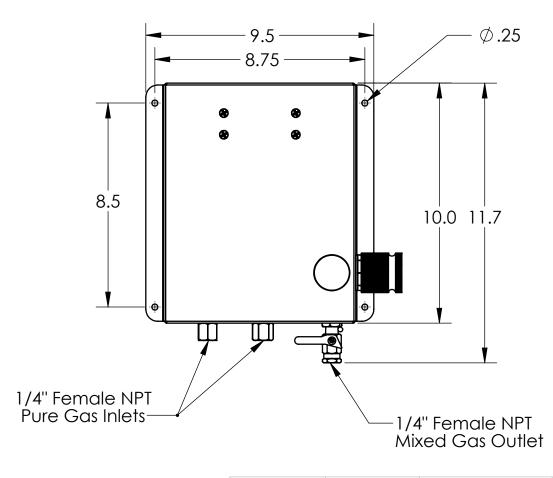

| PROPRIETARY AND CONFIDENTIAL  THE INFORMATION CONTAINED IN THIS DRAWING IS THE SOLE PROPERTY OF MCDANTIM INC. ANY REPRODUCTION IN PART OR AS A WHOLE WITHOUT THE WRITTEN PERMISSION OF MCDANTIM INC |             |         | UNLESS OTHERWISE SPECIFIED:                                                                                                                                                                  |           | NAME | DATE    | McDantim 🦳                      |
|-----------------------------------------------------------------------------------------------------------------------------------------------------------------------------------------------------|-------------|---------|----------------------------------------------------------------------------------------------------------------------------------------------------------------------------------------------|-----------|------|---------|---------------------------------|
|                                                                                                                                                                                                     |             |         | DIMENSIONS ARE IN INCHES TOLERANCES: FRACTIONAL± 1/32 ANGULAR: MACH± BEND ± TWO PLACE DECIMAL ±.01 THREE PLACE DECIMAL ±.005  INTERPRET GEOMETRIC ANSI TOLERANCING PER: Y14.5M-1994 MATERIAL | DRAWN     | TRA  | 9/16/15 | TITLE:  TM900-DIM               |
|                                                                                                                                                                                                     |             |         |                                                                                                                                                                                              | CHECKED   |      |         |                                 |
|                                                                                                                                                                                                     |             |         |                                                                                                                                                                                              | ENG APPR. |      |         |                                 |
|                                                                                                                                                                                                     |             |         |                                                                                                                                                                                              | MFG APPR. |      |         |                                 |
|                                                                                                                                                                                                     |             |         |                                                                                                                                                                                              | Q.A.      |      |         | 1741700 DITAL                   |
|                                                                                                                                                                                                     |             |         |                                                                                                                                                                                              | COMMENTS: |      |         |                                 |
|                                                                                                                                                                                                     |             |         |                                                                                                                                                                                              |           |      |         | SIZE DWG. NO.                   |
|                                                                                                                                                                                                     | NEXT ASSY   | USED ON | FINISH                                                                                                                                                                                       |           |      |         | <b>A</b> TM900-DIM              |
| IS PROHIBITED.                                                                                                                                                                                      | APPLICATION |         | DO NOT SCALE DRAWING                                                                                                                                                                         |           |      |         | SCALE: 1:4 WEIGHT: SHEET 1 OF 1 |
| 5                                                                                                                                                                                                   |             |         | 2                                                                                                                                                                                            |           |      | 2       | 1                               |