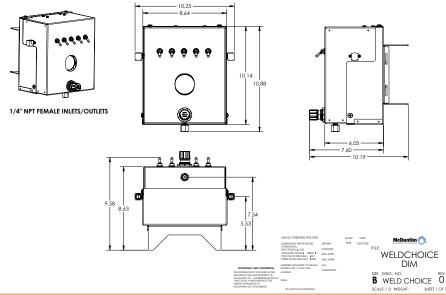

## WeldChoice

## **WeldChoice in Action**

- 3 preset custom blend options, plus 2 pure gases CO2 & Ar
- Panel includes stainless steel braided hoses, mounting straps, and cylinder primary regulators for easy installation and operation
- Adjustable flow rate for different applications
- Conforms to AWS A5.32 (ISO 14175)
- Change between gas blends with the flip of a switch - no need to swap cylinders