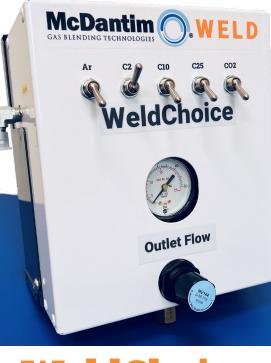

## McDantim GAS BLENDING TECHNOLOGIES WELD

Reduce cylinder handling and gas costs using McDantim's new WeldChoice panel. With a mounting bracket that fits on any HP cylinder, your welders now have the ability to select one of 3 gas blends or 2 pure gases with the ease of flipping a switch.

## **WeldChoice in Action**

- 3 preset custom blend options, plus 2 pure gases CO2 & Ar
- Panel includes stainless steel braided hoses, mounting straps, and cylinder primary regulators for easy installation and operation
- Adjustable flow rate for different applications
- Conforms to AWS A5.32 (ISO 14175)
- Change between gas blends with the flip of a switch - no need to swap cylinders