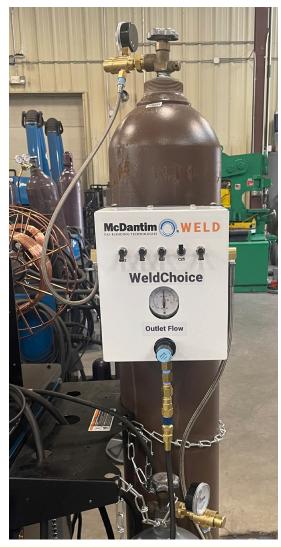

## McDantim GAS BLENDING TECHNOLOGIES WELD

Reduce cylinder handling and gas costs using McDantim's new WeldChoice panel. With a mounting bracket that fits on any HP cylinder, your welders now have the ability to select one of 3 gas blends or 2 pure gases with the ease of flipping a switch.

## **WeldChoice in Action**

- 3 preset custom blend options, plus 2 pure gases CO2 & Ar
- Panel includes stainless steel braided hoses, mounting straps, and cylinder primary regulators for easy installation and operation
- Adjustable flow rate for different applications
- Conforms to AWS A5.32 (ISO 14175)
- Change between gas blends with the flip of a switch - no need to swap cylinders